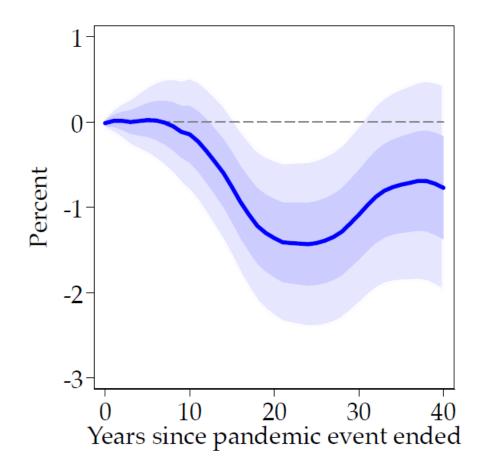

#### Global Government Debt (% GDP)

Source: IMF, World Bank

Impact on Real Interest Rate After Pandemics in Europe 1315-2018

Source: Jordà, Ò, S R Singh, and A M Taylor (2020), "Longer-run economic consequences of pandemics"