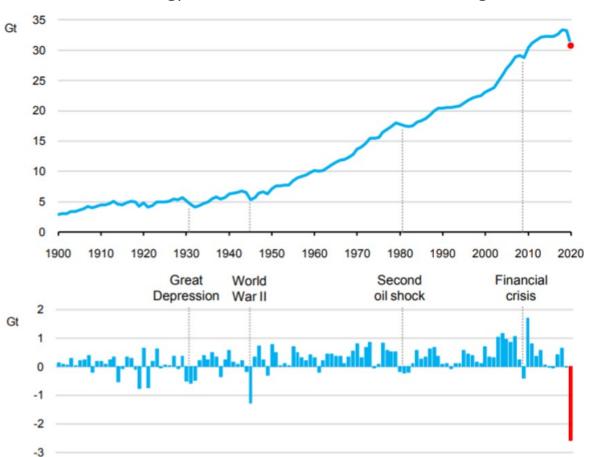

## Climate Change

Global Energy Related CO2 Emissions & Annual Change

Source: IEA

Source: Penn World Tables, World Bank, Klasingand Milionis, Frontier