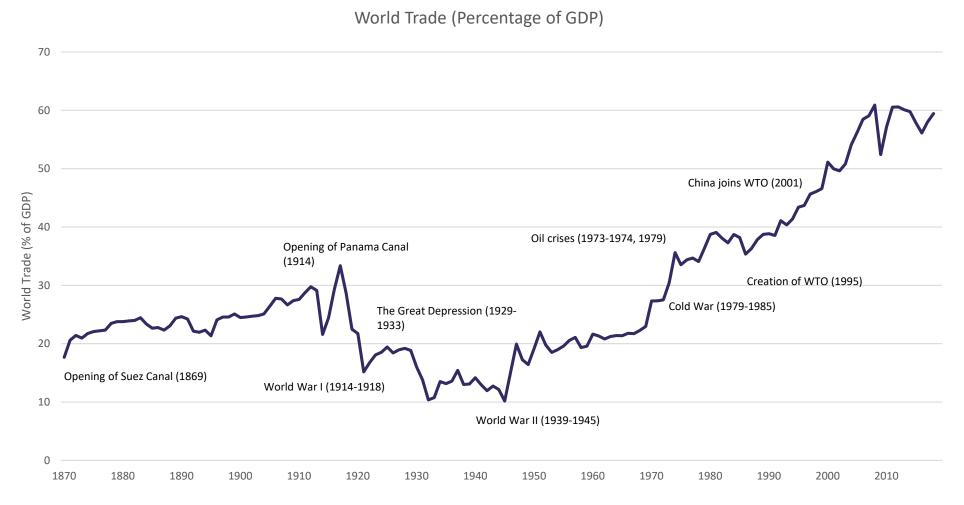

## Climate Change

Global Energy Related CO2 Emissions & Annual Change

Source: IEA

Source: Penn World Tables, World Bank, Klasingand Milionis, Frontier