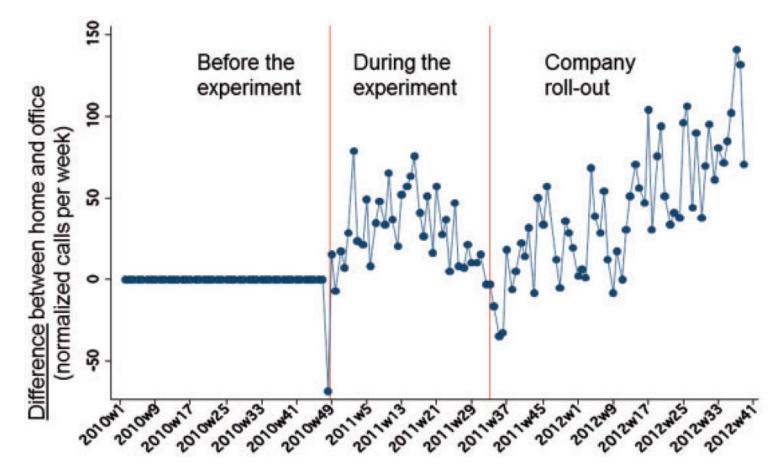

## Productivity

Working From Home Experiment For A Call Centre Company

Source: Bloom, N, Liang, J, Roberts, J, Ying, Z, J, (2015), "Does working from home work? Evidence from a Chinese experiment?"