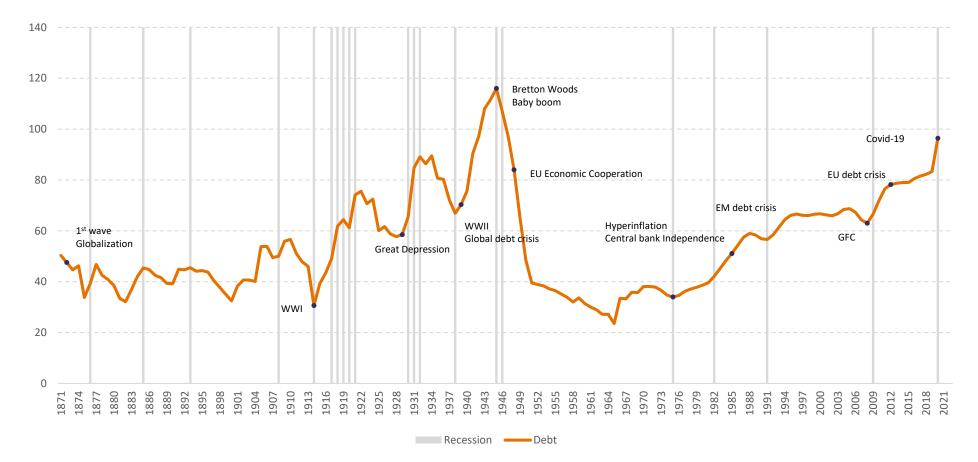

#### Global Government Debt (% GDP)

Source: IMF, World Bank

Impact on Real Interest Rate After Pandemics in Europe 1315-2018

Source: Jordà, Ò, S R Singh, and A M Taylor (2020), "Longer-run economic consequences of pandemics"