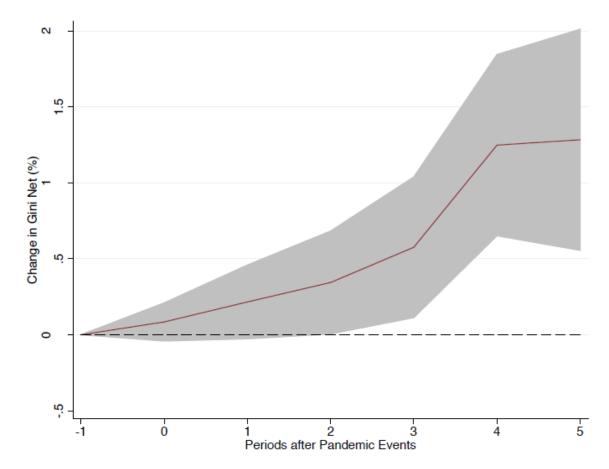

# Inequality

Impact of Pandemics on net Gini Coefficients (%)

Source: Furceri, D, P Loungani, J D Ostry, and P Pizzuto, 2020, "Will Covid-19 affect inequality? Evidence from past pandemics,"